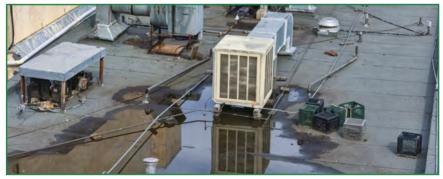

## **Routine Inspections & Swift Repairs**

Our program covers it all – from seam repairs to debris removal. Most minor repairs are already included, ensuring you peace of mind during heavy storms.

#### **Bi-annual or Quarterly Inspections**

We inspect your entire roof system for issues, clear debris, complete spot repairs, and offer advice on addressing larger problems promptly. Proactive maintenance extends roof lifespan by up to 60% compared to neglect. Our RMP surpasses all warranty requirements.